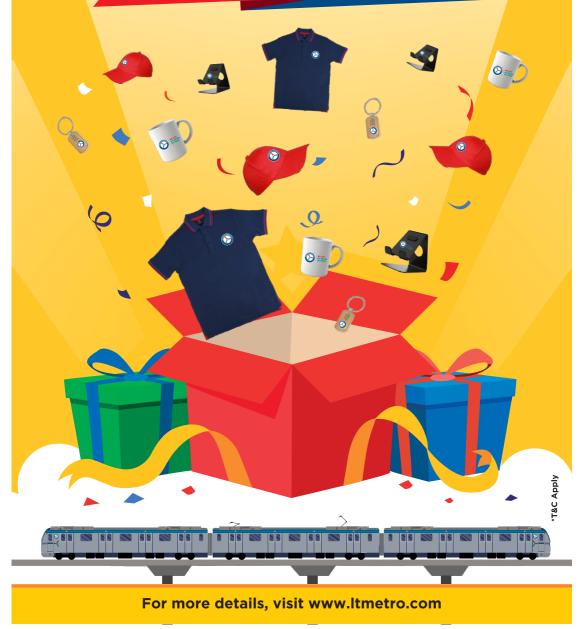

## HYDERABAD METRO RAIL LOYALTY PROGRAM

## TRAVEL MORE WIN MORE

## HYDERABAD METRO RAIL LOYALTY PROGRAM TRAVEL MORE WIN MORE

| S. No. | No. of Trips Travelled | Eligible Gifts                      |
|--------|------------------------|-------------------------------------|
| 1      | 40-50                  | <ul> <li>Key Chain</li> </ul>       |
|        |                        | •Caps                               |
|        |                        | <ul> <li>Branded Notepad</li> </ul> |
| 2      | 50-60                  | • Mugs                              |
|        |                        | <ul> <li>Mobile Stand</li> </ul>    |
| 3      | 61-70                  | T-Shirt                             |
| 4      | 71 & above             | Model Train Set                     |